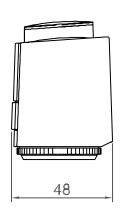

## Frese EVA actuator

| Туре                     | 48-5525        | 48-5526        |
|--------------------------|----------------|----------------|
| On/off                   | On/off         | On/off         |
| Power supply             | 24V AC/DC      | 230V AC        |
| Power consumption        | 1W             | 1W             |
| Closing and opening time | Approx. 3 min. | Approx. 3 min. |
| Actuator travel          | 5 mm           | 5 mm           |
| Force                    | 100N           | 100N           |
| Ambient temperature      | 0-60°C         | 0-60°C         |

| Design  | 48-5525 | 48-5526 |
|---------|---------|---------|
| 0001011 | 10 3323 | 10 3320 |

|                 | Normally closed          | Normally closed          |
|-----------------|--------------------------|--------------------------|
| Protection      | IP 54                    | IP 54                    |
| Valve adapter   | Included                 | Included                 |
| Weight          | 100 g                    | 100 g                    |
| Connection wire | 2 x 0.75 mm <sup>2</sup> | 2 x 0.75 mm <sup>2</sup> |
| Lenght of wire  | 1.0 m                    | 1.0 m                    |