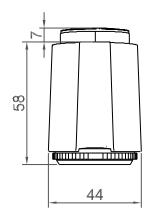

## Frese EVA actuator

| Туре                     | 48-5525        | 48-5526        |
|--------------------------|----------------|----------------|
| On/off                   | On/off         | On/off         |
| Power supply             | 24V AC/DC      | 230V AC        |
| Power consumption        | 1W             | 1W             |
| Closing and opening time | Approx. 3 min. | Approx. 3 min. |
| Actuator travel          | 5 mm           | 5 mm           |
| Force                    | 100N           | 100N           |
| Ambient temperature      | 0-60°C         | 0-60°C         |

| Design  | 48-5525 | 48-5526 |
|---------|---------|---------|
| 0001011 | 10 3323 | 10 3320 |

|                 | Normally closed          | Normally closed          |
|-----------------|--------------------------|--------------------------|
| Protection      | IP 54                    | IP 54                    |
| Valve adapter   | Included                 | Included                 |
| Weight          | 100 g                    | 100 g                    |
| Connection wire | 2 x 0.75 mm <sup>2</sup> | 2 x 0.75 mm <sup>2</sup> |
| Lenght of wire  | 1.0 m                    | 1.0 m                    |